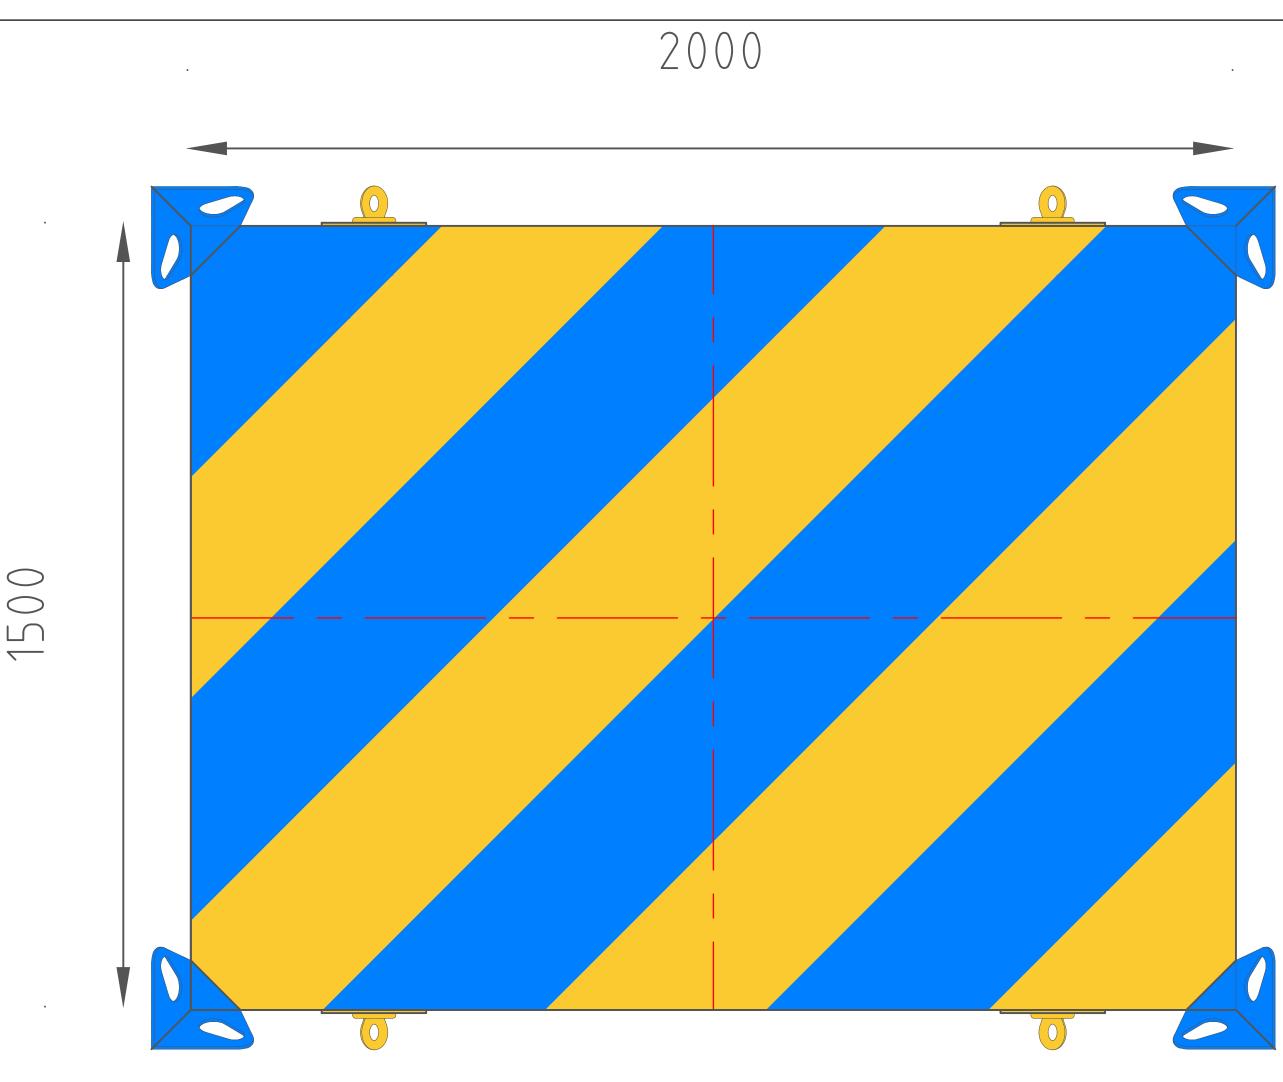

SPECIFIC NOTES: ALL A.O.D LEVELS TO BE CONFIRMED. GROUND TO BE MADE LEVEL AND COMPACTED TO SUIT ALL CRANE LOADS BY CLIENT.

| MC    |              |                             |              | 1                   |
|-------|--------------|-----------------------------|--------------|---------------------|
| _     | ANE MODEL    |                             |              |                     |
|       | JNTERWEIG    |                             |              |                     |
|       |              | H13 (l)                     |              |                     |
| MAI   | N BOOM (m)   |                             |              |                     |
| LIN   | E CODE       |                             |              |                     |
| OU    | TRIGGER BA   | SE CENTRES (m               | )            |                     |
| STE   | OUTRIGGE     | R MAT SIZE (m)              |              |                     |
| EFF   | ECTIVE BEA   | RING AREA (m <sup>2</sup> ) |              |                     |
| MAX   | K OUTRIGGE   | R POINT LOAD (1             | t)           |                     |
|       | ERAGE GROU   | JND BEARING                 |              |                     |
| CAF   | PACITY 34m I | RADIUS (t)                  |              |                     |
| CA    | PACITY       |                             | _            |                     |
|       |              |                             |              |                     |
|       |              |                             |              | 350KG               |
|       |              |                             |              |                     |
|       |              |                             |              |                     |
|       |              |                             |              |                     |
|       |              |                             |              |                     |
|       |              |                             |              |                     |
|       |              |                             |              |                     |
|       |              |                             |              |                     |
|       |              |                             |              |                     |
|       |              |                             |              |                     |
|       |              |                             |              |                     |
|       |              |                             |              |                     |
|       |              |                             |              | DRAWN:              |
| REV:  | DATE:        | DESCRIPTI                   | DESCRIPTION: |                     |
| CLIEN |              | SM STEEL N                  | MATS         |                     |
| PROJ  |              | MAT INVE                    | NTOF         | ΥY                  |
| TITLE |              | ITRIGGER                    | MATS         |                     |
|       | DS           | Μι                          | IFT          | RACT<br>ING<br>ICES |
| DSM   |              | CT LIFTING SI               | RVICE        | 3                   |